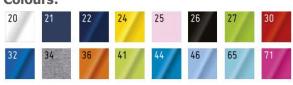

n of conformity LPP Printable OEKO-TEX

## **Marking methods:**

Screen printing Heat transfer Embroidery

## **Description:**

Children's short-sleeved t-shirt made of single jersey; Classic cut;

Fabric was enzyme washed, so it is even and has no irregularities;

Fabric with silicone finishing, so it is soft and feels nice to the touch;

Neckline finished with double-layer elastane rib, ensuring longer durability;

Back of the neck and shoulders with contrastive strengthening and stabilizing tape, which positively affects the durability of the seams;

Side stitching;

Double, thick seams with the highest quality threads; Tear-off label;

T-shirt available in kid's version 21159 Standard Kid (cut with seamless sides);

T-shirt available in men's version 21150 Standard 150



## Colours:



#### **Measurement chart:**

|        | 98 | 110 | 122 | 132 | 144  | 156   | 168   |
|--------|----|-----|-----|-----|------|-------|-------|
| height | 98 | 110 | 122 | 132 | 144  | 156   | 168   |
| chest  | 54 | 58  | 62  | 66  | 72   | 78    | 86    |
| age    | 2  | 3-4 | 5-6 | 7-8 | 9-10 | 11-12 | 13-14 |

<sup>\*</sup> Presented sizes regard the body, not the products.