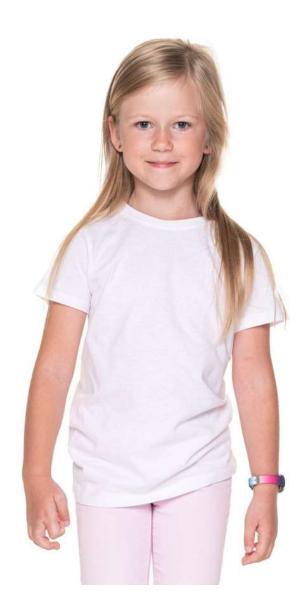

## **Description:**

Children's short-sleeved t-shirt made of single jersey; Classic cut;

Fabric was enzyme washed, so it is even and has no irregularities;

Fabric with silicone finishing, so it is soft and feels nice to the touch;

Neckline finished with double-layer elastane rib, ensuring longer durability;

Back of the neck and shoulders with contrastive strengthening and stabilizing tape, which positively affects the durability of the seams;

Side stitching;

Double, thick seams with the highest quality threads; Tear-off label;

T-shirt available in kid's version 21159 Standard Kid (cut with seamless sides);

T-shirt available in men's version 21150 Standard 150