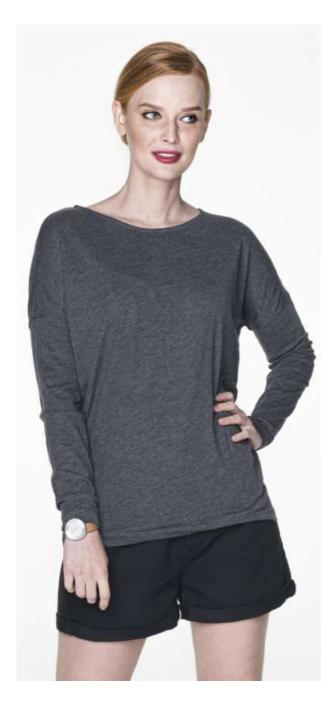

### **Description:**

women's long-sleeved t-shirt made of slub single jersey loose fit with fitted waist and longer back of the t-shirt batwing style sleeves fabric was enzyme washed, so it is even and has no irregularities fabric with silicone finishing, so it is soft and feels nice to the touch neckline finished with trim shoulders with strengthening and stabilizing tape, which positively affects the durability of the seams decorative stitching side seams double, thick seams with the highest quality threads