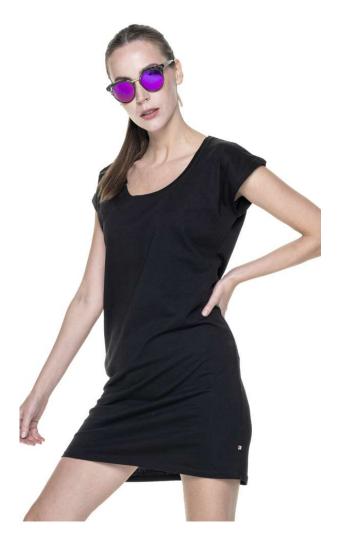

# 25000 T-SHIRT LONGER

Sizes: XS, S, M, L, XL, XL+

**Weight**: 170 g/m2

Composition: 100% ring-spun cotton

colour 34: 90% ring-spun cotton, 10% viscose colour 48: 60% ring-spun cotton, 40% polyester

Package: 50 pcs Foil pack: 1 pc

## **Description:**

Short-sleeved tunic dress made of single jersey Loose fit with fitted waist

Batwing style sleeves

Fabric was enzyme washed, so it is even and has no irregularities

Fabric with silicone finishing, so it is soft and feels nice to the touch

Neckline finished with double-layer rib made of the shell

Shoulders with strengthening and stabilizing tape, which positively affects the durability of the seams Sides seams

Double, thick seams with the highest quality threads