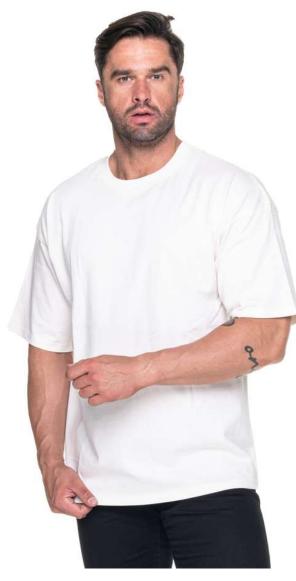

### **Description:**

Men's short-sleeved t-shirt made of high-quality, thick single jersey fabric

Fashionable cut with lowered shoulder line

Voluminous, loose cut

Fabric was enzyme washed, so it is even and has no irregularities

Fabric with silicone finishing, so it is soft and feels nice to the touch

Neckline finished with double-layer cotton rib

Back of the neck and shoulders with strengthening and stabilizing tape, which positively affects the durability of the seams

Side seams

Double, thick seams with the highest quality threads Blank main label which can be decorated with the sublimation method

T-shirt available in women's version 25603 ladies' extreme