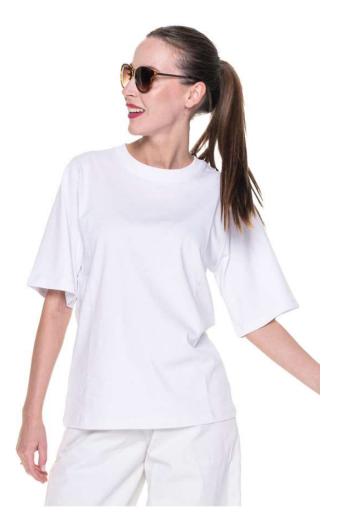

## T-SHIRT LADIES' EXTREME

Sizes: XS, S, M, L, XL, XL+

Weight: 240 g/m2

**Composition:** 100% semi-combed cotton

Package: 50 pcs Foil pack: 1 pc

**Washing instructions:** 

### **Description:**

Ladies' short-sleeved t-shirt made of high-quality, thick single jersey fabric

Fashionable cut with lowered shoulder line

Voluminous, loose cut

Fabric was enzyme washed, so it is even and has no irregularities

Fabric with silicone finishing, so it is soft and feels nice to the touch

Neckline finished with double-layer cotton rib

Back of the neck and shoulders with strengthening and stabilizing tape, which positively affects the durability of the seams

Side seams

Double, thick seams with the highest quality threads Blank main label which can be decorated with the sublimation method

T-shirt available in men's version 25600 extreme