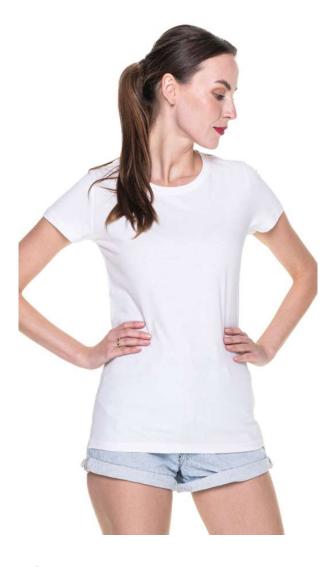

## **Description:**

Women's short-sleeved t-shirt made of single jersey Fitted waist

Fabric was enzyme washed, so it is even and has no irregularities

Neckline finished with double-layer elastane rib, ensuring longer durability

Back of the neck and shoulders with strengthening and stabilizing tape, which positively affects the durability of the seams

Sides seams

Double, thick seams with the highest quality threads T-shirt available in men's version 29000 GEFFER 200 Tear-off label