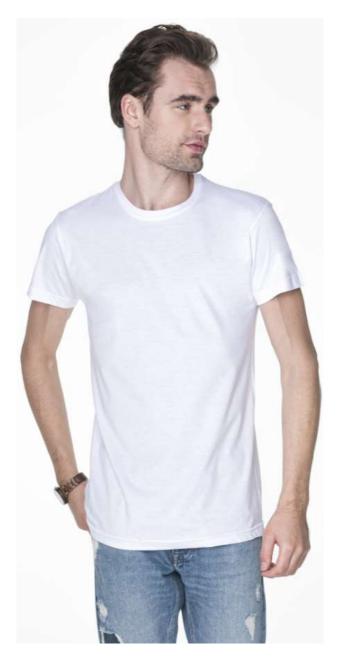

# **29100 T-SHIRT GEFFER 100**

Sizes: S, M, L, XL, XXL, XXXL

**Weight**: 150 g/m2

Composition: 100% ring-spun cotton

colour 34: 90% ring-spun cotton, 10% viscose

Package: 100 pcs Foil pack: 5 pcs

**Washing instructions:** 

#### **Description:**

men's short-sleeved t-shirt made of single jersey

fabric was enzyme washed, so it is even and has no irregularities

neckline finished with double-layer rib made of the shell

back of the neck and shoulders with strengthening and stabilizing tape, which positively affects the durability of the seams