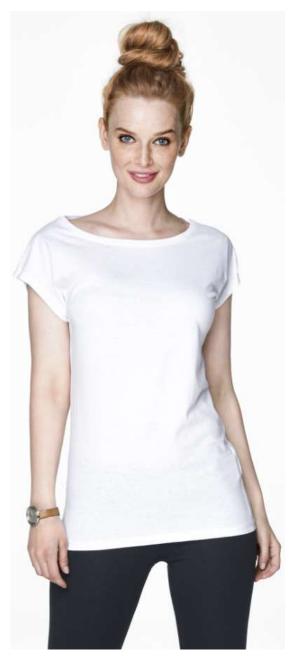

# 29250 T-SHIRT GEFFER 250

Sizes: XS, S, M, L, XL, XL+

Weight: 150 g/m2

Composition: 100% ring-spun cotton

colour 34: 90% ring-spun cotton, 10% viscose

Package: 50 pcs Foil pack: 5 pcs

**Washing instructions:** 

#### **Description:**

women's short-sleeved t-shirt made of single jersey loose fit

batwing style sleeves

fabric was enzyme washed, so it is even and has no irregularities

neckline finished with double-layer cotton rib

back of the neck and shoulders with strengthening and stabilizing tape, which positively affects the durability of the seams

side seams

double, thick seams with the highest quality threads