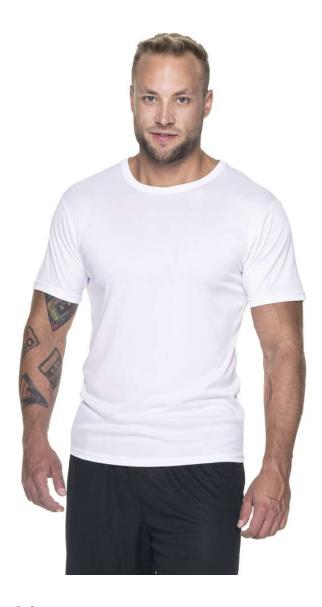

# 29400 T-SHIRT GEFFER 240

Sizes: S, M, L, XL, XXL

Weight: 130 g/m2

Composition: 100% polyester

Package: 50 pcs

Foil pack: 5 pcs

**Washing instructions:** 

# **Description:**

men's sport t-shirt made of plain interlock fabric slim fit

quick-drying fabric

wicking finishing ensures instant moisture absorption neckline finished with double-layer rib made of the shell