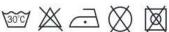

# 29400 T-SHIRT GEFFER 240

Sizes: S, M, L, XL, XXL

Weight: 130 g/m2

Composition: 100% polyester

Package: 50 pcs

Foil pack: 5 pcs

**Washing instructions:** 