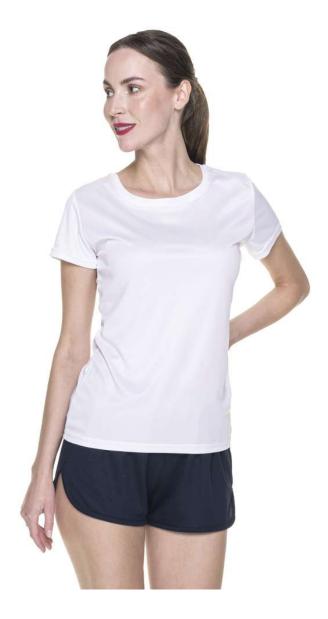

## **Description:**

women's sport t-shirt made of plain interlock fabric fitted waist

quick-drying fabric

wicking finishing ensures instant moisture absorption neckline finished with double-layer rib made of the shell fabric

back of the neck and shoulders with strengthening and stabilizing tape, which positively affects the durability of the seams

side seams

double, thick seams with the highest quality threads t-shirt available in men's version 29400 GEFFER 240 tear-off label