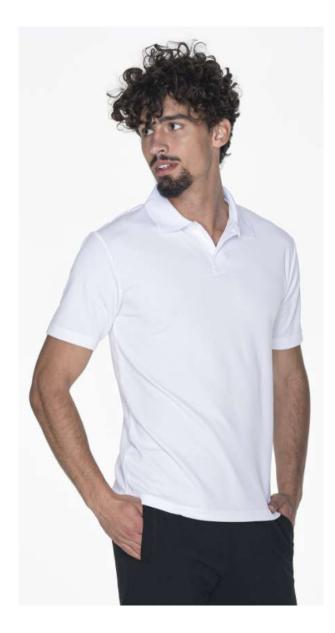

# 42150 POLO COOL

Sizes: XS, S, M, L, XL, XXL

**Weight**: 140 g/m2

Composition: 100% polyester

Package: 50 pcs
Foil pack: 1 pc

Washing instructions:

## **Description:**

Men's short-sleeved sport polo t-shirt

Classic cut

Breathable, quick-drying fabric which absorbs moisture Flat collar made of 1x1 rib

Collar and shoulders with strengthening and stabilizing tape, which positively affects the durability of the seams Two buttons

Side seams

Double, thick seams with the highest quality threads