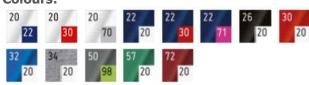

# Colours:



### **Measurement chart:**

|        | S   | М   | L   | XL  | XXL |
|--------|-----|-----|-----|-----|-----|
| height | 168 | 176 | 182 | 185 | 188 |
| chest  | 93  | 99  | 106 | 113 | 120 |

<sup>\*</sup> Presented sizes regard the body, not the products.

# 42280 POLO LINE

Sizes: S, M, L, XL, XXL

**Weight**: 200 g/m2

Composition: 90% combed cotton, 10% polyester

Package: 50 pcs
Foil pack: 5 pcs

**Washing instructions:** 



#### **Certificate:**

Declaration of conformity LPP Printable OEKO-TEX

# **Marking methods:**

Screen printing Heat transfer Embroidery

## **Description:**

Men's short-sleeved polo t-shirt made of pique slim fit

Fabric was enzyme washed, so it is soft and has no irregularities

Flat collar

Collar and side slits finished with contrastive strengthening tap