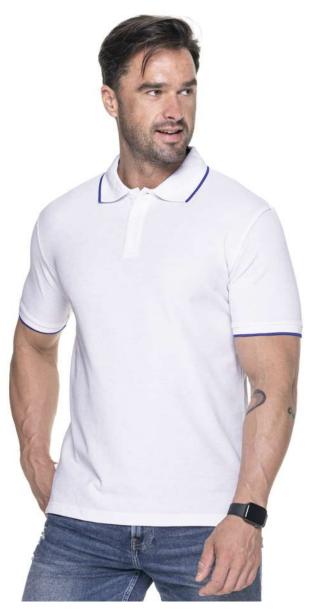

## **Description:**

Men's short-sleeved polo t-shirt made of pique slim fit

Fabric was enzyme washed, so it is soft and has no irregularities

Flat collar

Collar and side slits finished with contrastive strengthening tape on the inside

Shoulders with strengthening and stabilizing tape, which positively affects the durability of the seams Sleeve finishing and collar made of 1x1 rib with decorative strip

Three buttons

Double, thick seams with the highest quality threads Polo available in women's version 42283 Ladies' Line