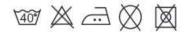

## **POLO PATT ORGANIC**

Sizes: S, M, L, XL, XXL

Weight: 180 g/m2

Composition: 60% combed cotton, 40% polyester

Package: 50 pcs

Foil pack: 1 pc

Washing instructions: