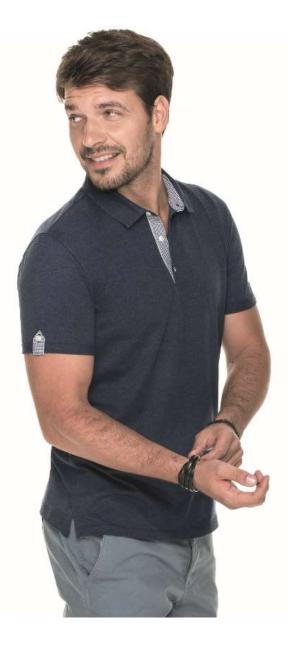

## **POLO PATT ORGANIC**

Sizes: S, M, L, XL, XXL

Weight: 180 g/m2

Composition: 60% combed cotton, 40% polyester

Package: 50 pcs

Foil pack: 1 pc

Washing instructions:

#### **Description:**

men's short-sleeved polo t-shirt made of elastic single jersey

slim fit

fabric was enzyme washed, so it is soft and has no irregularities

two-layer stand-up collar made of single jersey collar and side slits finished with decorative chequered tape

shoulders with strengthening and stabilizing tape, which positively affects the durability of the seams sleeve rolled up and decorated with shoulder board three buttons

double, thick seams with the highest quality threads