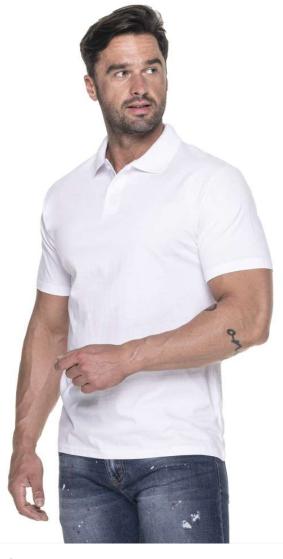

### **Description:**

men's short-sleeved polo t-shirt made of single jersey classic cut

fabric was enzyme washed, so it is soft and has no irregularities

flat collar made of 1x1 rib

collar and shoulders with strengthening and stabilizing tape, which positively affects the durability of the seams two buttons

double, thick seams with the highest quality threads polo available in women's version 49450 GEFFER 450