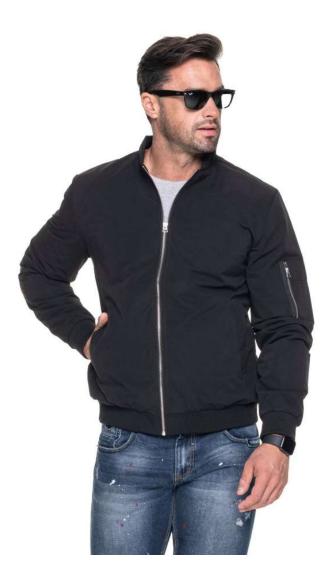

## 51330 BOMBER

Sizes: S, M, L, XL, XXL Weight: 140 g/m2 Composition: 100% polyester

Package: 10 pcs

Foil pack: 1 pc

Washing instructions:

### **Description:**

Men's light spring-autumn jacket with contrast lining Short, fashionable bomber cut Neck, sleeves and bottom part of the jacket finished with elastic rib Zipped pocket on the sleeve Metal YKK main zipper Two pockets with snap button Internal pocket Bottom with zipper on the inside to enable marking machine access Jacket available in women's version 51333 Bomber Lady