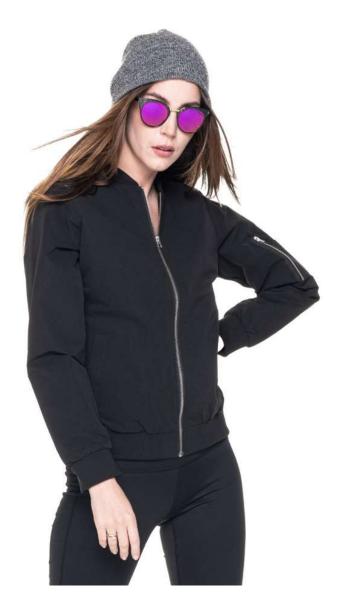

# 51333 BOMBER LADY

Sizes: XS, S, M, L, XL, XL+

**Weight**: 140 g/m2

Composition: 100% polyester

Package: 10 pcs

Foil pack: 1 pc

**Washing instructions:** 

# **Description:**

Women's light spring-autumn jacket with contrast lining Short, fashionable bomber cut

Neck, sleeves and bottom part of the jacket finished with elastic rib

Zipped pocket on the sleeve

Metal YKK main zipper

Two pockets with snap button

Bottom with zipper on the inside to enable marking

machine access

Jacket available in men's version 51330 Bomber