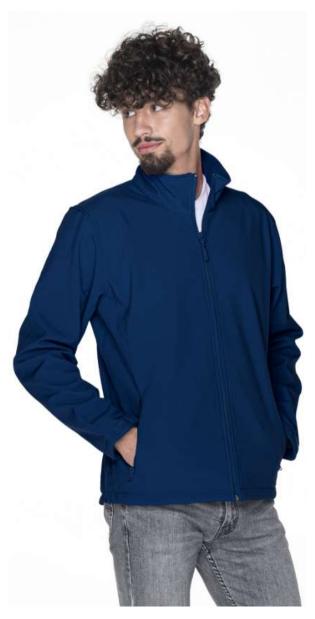

# 59000 JACKET GEFFER 900

Sizes: XS, S, M, L, XL, XXL

**Weight**: 320 g/m2

Composition: 94% polyester, 6% elasthan

Package: 10 pcs
Foil pack: 1 pc

**Washing instructions:** 

## **Description:**

Men's breathable membrane jacket
Softshell fabric bonded with microfleece
Straight cut with longer back side
Stand-up collar lined with tricot on the inside
Adjustable cuffs with velcro straps
Main and pockets nylon zipper
Water resistance: 3000 mm water column
Breathability: 1000 g/m2/24h