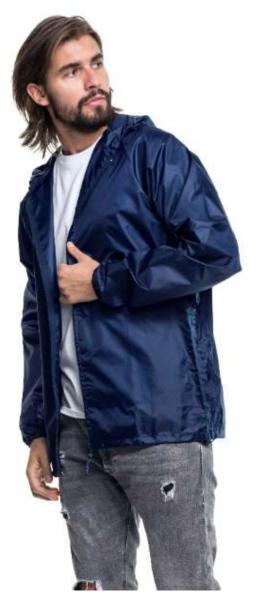

# **59500 JACKET GEFFER 500**

Sizes: XS/S, M/L, XL/XXL

Weight: 60 g/m2

Composition: 100% polyester

Package: 50 pcs Foil pack: 1 pc

**Washing instructions:** 

### **Description:**

Men's light rain jacket made of taffeta Glued upper seams Raglan sleeves

Elastic tape in cuffs

Two side pockets

The jacket can be packed into the zipped side pocket Main nylon zipper

Drawstrings in the hood and inside the bottom of the jacket

Water-repellent finish which prevents water from gathering on the fabric

Water resistance: 500 mm water column