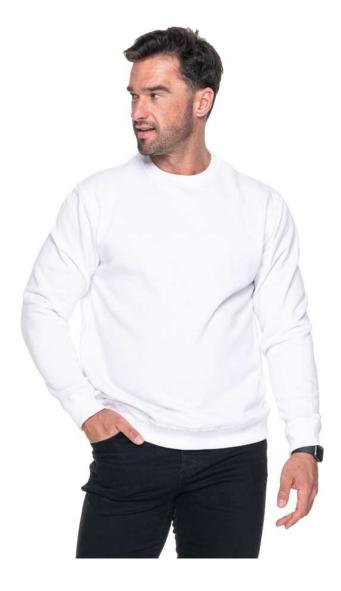

## **Description:**

Men's straight, classic sweatshirt made of soft fabric Thick fabric brushed on the inside

Neckline, sleeves and bottom of the sweatshirt finished with double layer 2x2 elastane rib, ensuring longer durability

Back of the neck and shoulders with strengthening and stabilizing tape, which positively affects the durability of the seams

Double, thick seams with the highest quality threads