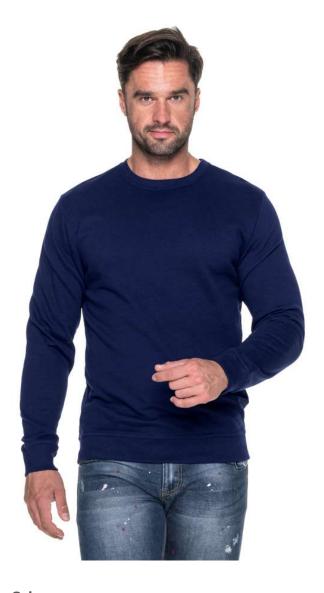

# 61900 GEFFER 600

Sizes: S, M, L, XL, XXL, XXXL

**Weight**: 260 g/m2

Composition: 80% cotton, 20% polyester

Package: 25 pcs Foil pack: 5 pcs

**Washing instructions:** 

#### **Description:**

Men's straight, classic sweatshirt made of soft fabric Fabric combed on the inside

Neckline, sleeves and bottom of the sweatshirt finished with double layer 2x2 elastane rib, ensuring longer durability

Back of the neck and shoulders with strengthening and stabilizing tape, which positively affects the durability of the seams

Double, thick seams with the highest quality threads