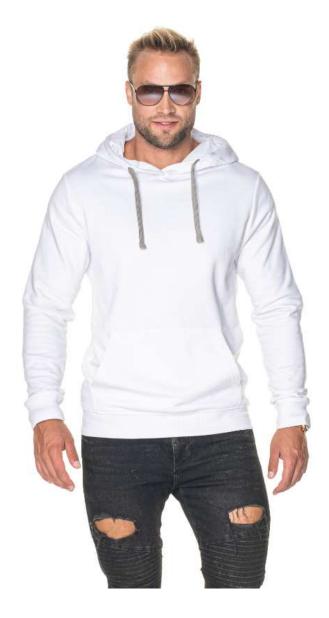

## **Description:**

Unisex hoodie sweatshirt made of soft fabric Pleasant fabric brushed on the inside Kangaroo pocket Hood with single jersey lining Single jersey lined hood Contrastive strings to adjust the hood Sleeves and bottom of the sweatshirt finished with double layer 2x2 elastane rib, ensuring longer durability Neck and shoulders with strengthening and stabilizing tape, which positively affects the durability of the seams

Double, dense seams with the highest quality threads