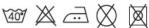

# 61920 GEFFER 620

Sizes: XS, S, M, L, XL, XXL, XXXL

**Weight**: 250 g/m2

Composition: 80% cotton, 20% polyester

Colour 34: 85% cotton, 11% polyester, 4% viscose

Package: 20 pcs
Foil pack: 1 pc

**Washing instructions:** 