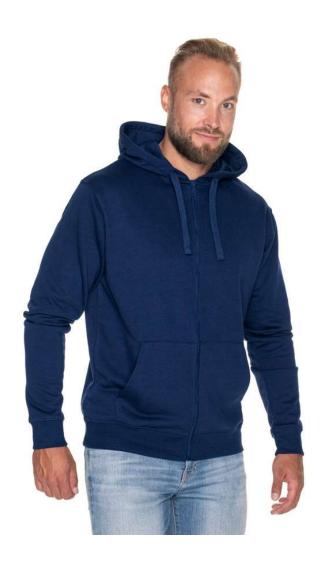

## **Description:**

Simple and classic sweat with hood and zipper; Soft brushed fabric; Anti-pilling fabric finish; Two front pockets; Double-layer hood with drawstring regulation; Plastic molded zipper; Elastic rib;

Double stitching;

Neck and shoulders reinforced with tape