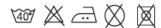

# 61930 GEFFER 630

Sizes: XS, S, M, L, XL, XXL, XXXL

**Weight**: 250 g/m2

Composition: 80% cotton, 20% polyester

Package: 20 pcs
Foil pack: 1 pc

**Washing instructions:** 