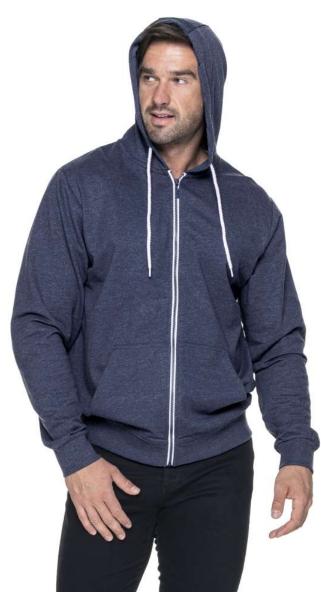

# 65100 HOODY

Sizes: S, M, L, XL, XXL

Weight: 250 g/m2

Composition: 60% cotton, 40% polyester

Package: 20 pcs

Foil pack: 1 pc

Washing instructions:

#### **Description:**

Men's hoodie sweatshirt made of light french terry Two front pockets Hood with single jersey lining Decorative strings to adjust the hood Molded plastic zipper on contrastive tape Sleeves and bottom of the sweatshirt finished with double layer 2x2 elastane rib, ensuring longer durability Neck and shoulders with strengthening and stabilizing tape, which positively affects the durability of the seams Double, thick seams with the highest quality threads Sweat available in women's version 65103 Ladies' Hoody