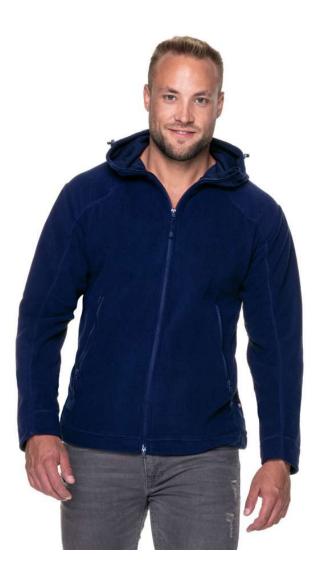

### TREK

Sizes: S, M, L, XL, XXL Weight: 280 g/m2; 420 g/m Composition: 100% polyester Package: 20 pcs Foil pack: 1 pc Washing instructions:

Certificate:

Declaration of conformity LPP Printable

CE EN 14058:2017

### **Description:**

Men's warm fleece sweatshirt made of microfleece Hood with single jersey lining Vertical shaping cuts Decorative stitching Main and pockets nylon zipper Two-way open main zipper Hood regulation Expandable bottom inside Anti-pilling fabric finish which prevents pilling Fleece available in women's version 68133 Ladies' Trek