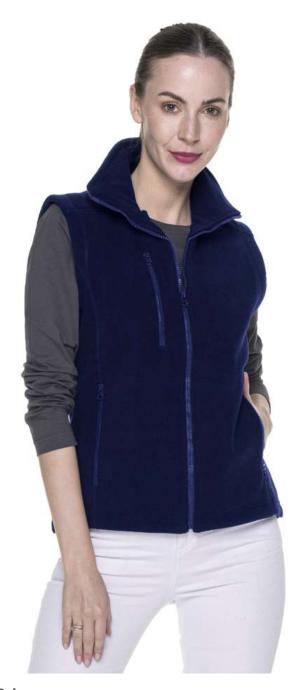

# 68203 **LADIES' VERSO**

Sizes: XS, S, M, L, XL, XL+

Weight: 260 g/m2; 390 g/m

Composition: 100% polyester

Package: 25 pcs

Foil pack: 1 pc

**Washing instructions:** 

Declaration of conformity LPP Printable **OEKO-TEX** 

## **Description:**

Women's vest made of microfleece Fitted waist Longer back

Decorative stitching

Main and pockets plastic molded zippers

Zipped breast pocket

Expandable bottom inside

Anti-pilling fabric finish on both sides to prevent pilling Vest available in men's version 68202 Verso