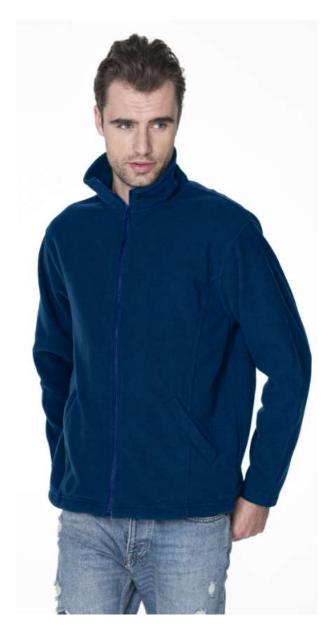

# 68700 **GEFFER 700**

Sizes: XS, S, M, L, XL, XXL, XXXL

Weight: 250 g/m2; 375 g/m

Composition: 100% polyester

Package: 20 pcs

Foil pack: 5 pcs

**Washing instructions:** 

## **Description:**

Men's fleece sweatshirt made of microfleece Vertical shaping cuts Plastic molded zipper Expandable bottom inside Elastic tape in cuffs Anti-pilling fabric finish which prevents pilling Fleece available in women's version 68770 GEFFER 770