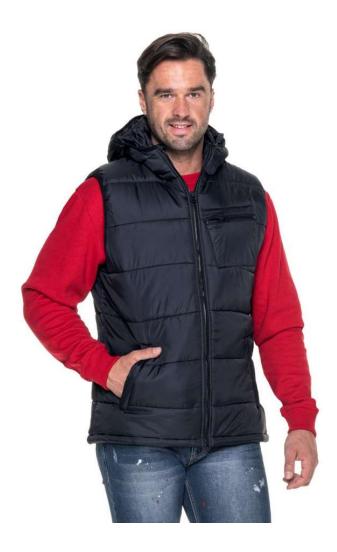

# 68950 STEP

Sizes: S, M, L, XL, XXL

Composition: 100% polyamide

Package: 10 pcs
Foil pack: 1 pc

**Washing instructions:** 

**Certificate:** 

Declaration of conformity LPP Printable

### **Description:**

Men's warm, quilted, hooded vest
Stand-up collar
Rip stop fabric
Inside with taffeta lining
Hood with main fabric lining
Left breast pocket
High-quality metal main zipper and pocket zipper
Zipped side pockets with nylon zippers
Hood and armholes finished with elastic tape
Bottom with zipper on the inside to enable marking
machine access