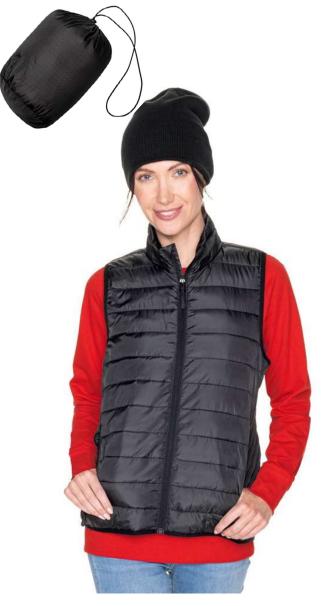

## 68963 POINT

Sizes: XS, S, M, L, XL, XL+ (unisex) Composition: 100% polyester

Package: 20 pcs

Foil pack: 1 pc

Washing instructions:

### **Description:**

Light quilted vest packed in a bag; Synthetic down filling; Straight cut - simple design suitable for women and kids; Stand-up collar; Bottom part and armholes finished with elastic tape; Main and pockets nylon zipper; Two internal pockets; Vest available in men's version 68960 Focus