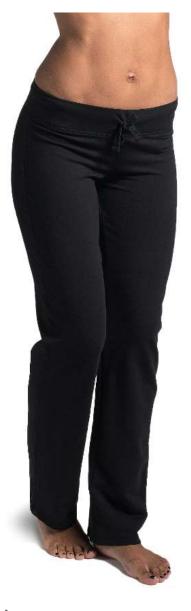

# 73000 SAND

Sizes: XS, S, M, L, XL, XL+

Weight: 230 g/m2

Composition: 95% cotton, 5% elastane

Package: 20 pcs

Foil pack: 1 pc

Washing instructions:

### **Description:**

Women's trousers made of elastic french terry Straight leg Low waist, fitted at the hips Elastic adjustable waistband Decorative stitching

CRIMSON