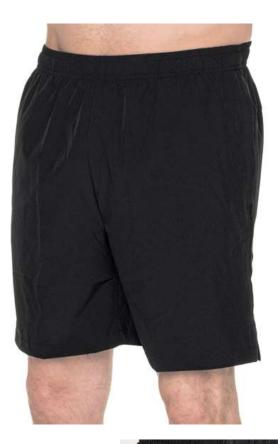

### **Description:**

Sports shorts; Smooth and flexible fabric; Striped elastic waist; Cuts on bottom sides of the legs finished with tape; Side zipper pockets; Double stitching

**Colours:** 