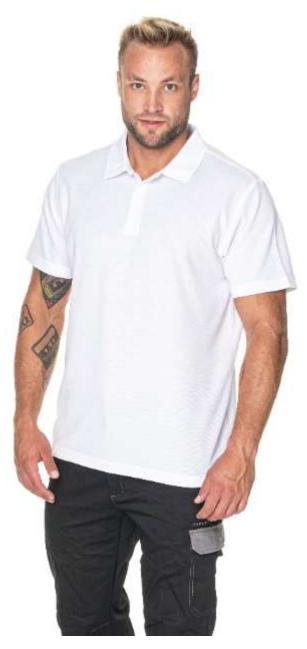

## **Description:**

Men's polo shirt made of pique

Classic cut

Fabric suitable for repeated industrial washing Fabric was enzyme washed, so it is even and has no irregularities

Flat collar

Collar and side slits finished with strengthening tape on the inside

Shoulders with strengthening and stabilizing tape, which positively affects the durability of the seams

Three buttons

Double, thick seams with the highest quality threads Tested in 50 washing cycles – the polo shirt retains its shape and appearance