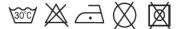

# 91600 RIVER SLIM

Sizes: S, M, L, XL, XXL

**Weight**: 130 g/m2

Composition: 70% cotton, 30% polyester

Package: 50 pcs

Foil pack: 1 pc

**Washing instructions:** 