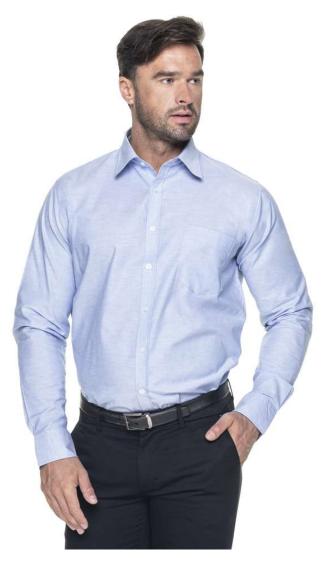

# 91600 RIVER SLIM

Sizes: S, M, L, XL, XXL

**Weight**: 130 g/m2

Composition: 70% cotton, 30% polyester

Package: 50 pcs

Foil pack: 1 pc

**Washing instructions:** 

#### **Description:**

Men's shirt made of oxford fabric Slightly tight cut Stiffened stand-up collar Chest pocket

Collar and cuffs finished inside with contrasting fabric Double, thick seams with the highest quality threads