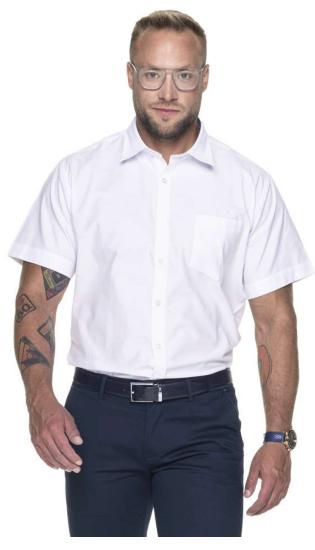

# 94100 **SHORT RIVER**

Sizes: S, M, L, XL, XXL

**Weight**: 130 g/m2

Composition: 70% cotton, 30% polyester

Package: 50 pcs

Foil pack: 1 pc

**Washing instructions:** 

## **Description:**

Men's shirt with short sleeves made of oxford fabric Classic cut

Stiffened stand-up collar

GEFFER

Chest pocket

Collar finished inside with contrasting fabric (concerns colours 20, 46)

Double, thick seams with the highest quality threads Shirt available in women's version 94300 Short Brook