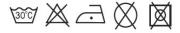

# 94100 SHORT RIVER

Sizes: S, M, L, XL, XXL

**Weight**: 130 g/m2

Composition: 70% cotton, 30% polyester

Package: 50 pcs Foil pack: 1 pc

Washing instructions: