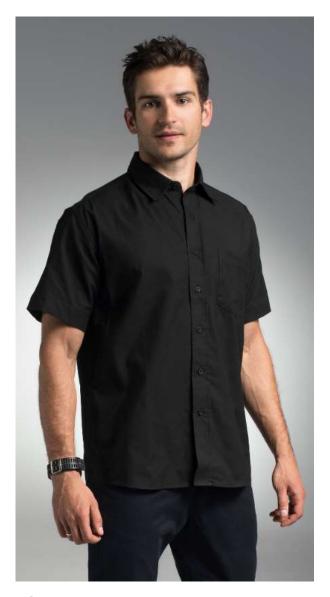

# 94100 SHORT RIVER

Sizes: S, M, L, XL, XXL

**Weight**: 130 g/m2

Composition: 70% cotton, 30% polyester

Package: 50 pcs Foil pack: 1 pc

Washing instructions:

### **Description:**

Men's shirt with short sleeves made of oxford fabric Classic cut

Stiffened stand-up collar

GEFFER

Chest pocket

Collar finished inside with contrasting fabric (concerns colours 20, 46)

Double, thick seams with the highest quality threads Shirt available in women's version 94300 Short Brook