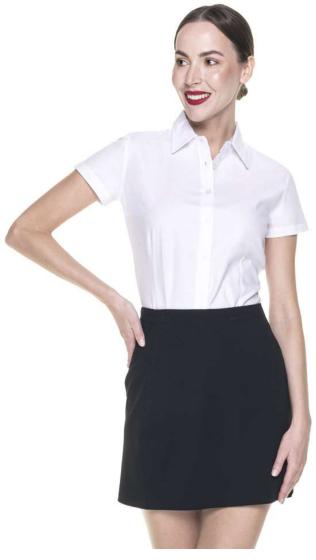

# 94300 SHORT BROOK

Sizes: XS, S, M, L, XL, XL+, XXL

**Weight**: 130 g/m2

Composition: 70% cotton, 30% polyester

Package: 50 pcs

Foil pack: 1 pc

**Washing instructions:** 

#### **Description:**

Women's shirt with short sleeves made of oxford fabric Tight waist

Stiffened stand-up collar

Collar finished inside with contrasting fabric (concerns colours 20, 46)

Double, thick seams with the highest quality threads Shirt available in men's version 94100 Short River