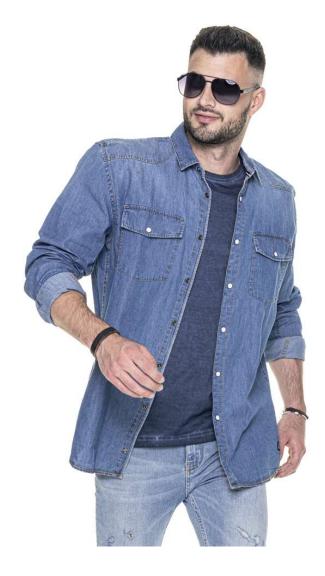

## **Description:**

Men's shirt made of light denim fabric Classic cut Stand-up collar Two front pockets Decorative tape inside the collar Metal snap buttons with pearl filling Decorative stitching Double stitching