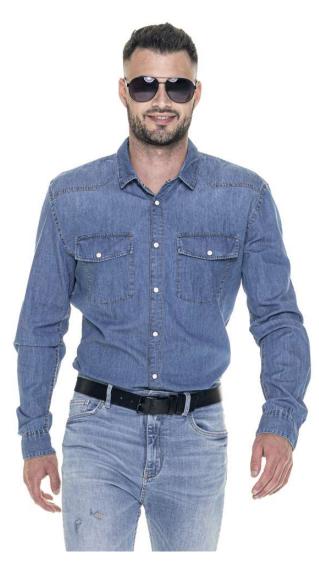

#### **Description:**

Men's shirt made of light jeans fabric Slightly tight cut Stand-up collar Two front pockets Metal snap buttons with pearl filling Decorative stitching Double stitching