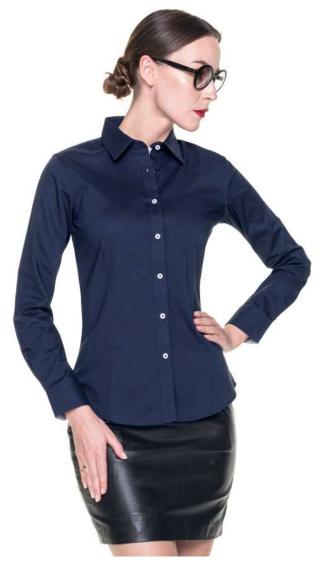

### **Description:**

Women's shirt made of ripstop fabric Tight waist Stiffened stand-up collar Collar, button tape and cuffs finished inside with contrasting fabric Contrasting buttons Double, thick seams with the highest quality threads Shirt available in men's version 97100 Island